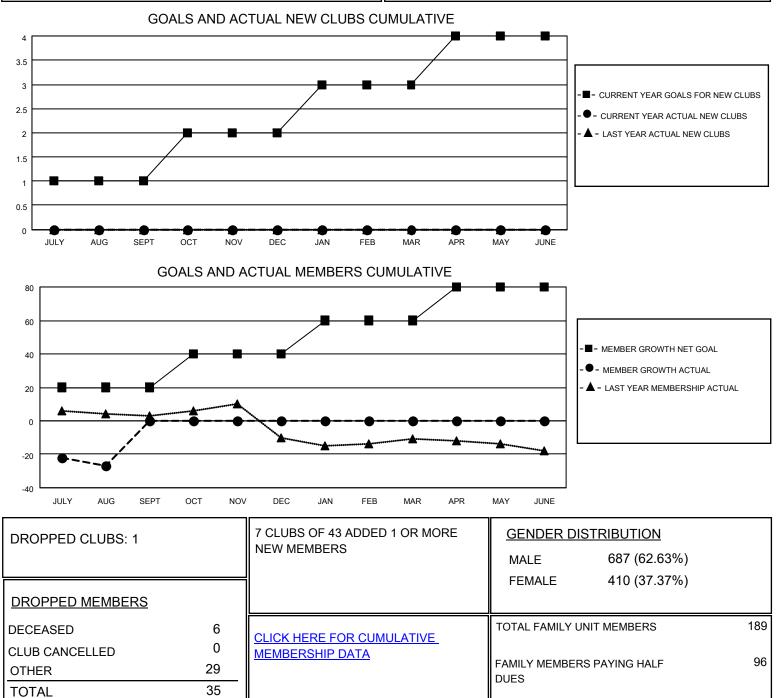

## LOCATION NORTH DAKOTA

**District 5 NW** 

Results as of: 8/31/2020

| Clubs                 |               |           |               | Members               |                         |                         |                                                    |
|-----------------------|---------------|-----------|---------------|-----------------------|-------------------------|-------------------------|----------------------------------------------------|
| RESULTS FOR 2020-2021 |               |           |               | RESULTS FOR 2020-2021 |                         |                         |                                                    |
| QUARTER               | NEW CLUB GOAL | NEW CLUBS | DROPPED CLUBS | QUARTER MEN           | MBER GROWTH NET<br>GOAL | MEMBER GROWTH<br>ACTUAL | DROPPED<br>MEMBERS ACTUAL<br>(including transfers) |
| JULY/AUG/SEPT         | 1             | 0         | 1             | JULY/AUG/SEPT         | 20                      | 19                      | 35                                                 |
| OCT/NOV/DEC           | 1             | 0         | 0             | OCT/NOV/DEC           | 20                      | 0                       | 0                                                  |
| JAN/FEB/MAR           | 1             | 0         | 0             | JAN/FEB/MAR           | 20                      | 0                       | 0                                                  |
| APR/MAY/JUNE          | 1             | 0         | 0             | APR/MAY/JUNE          | 20                      | 0                       | 0                                                  |